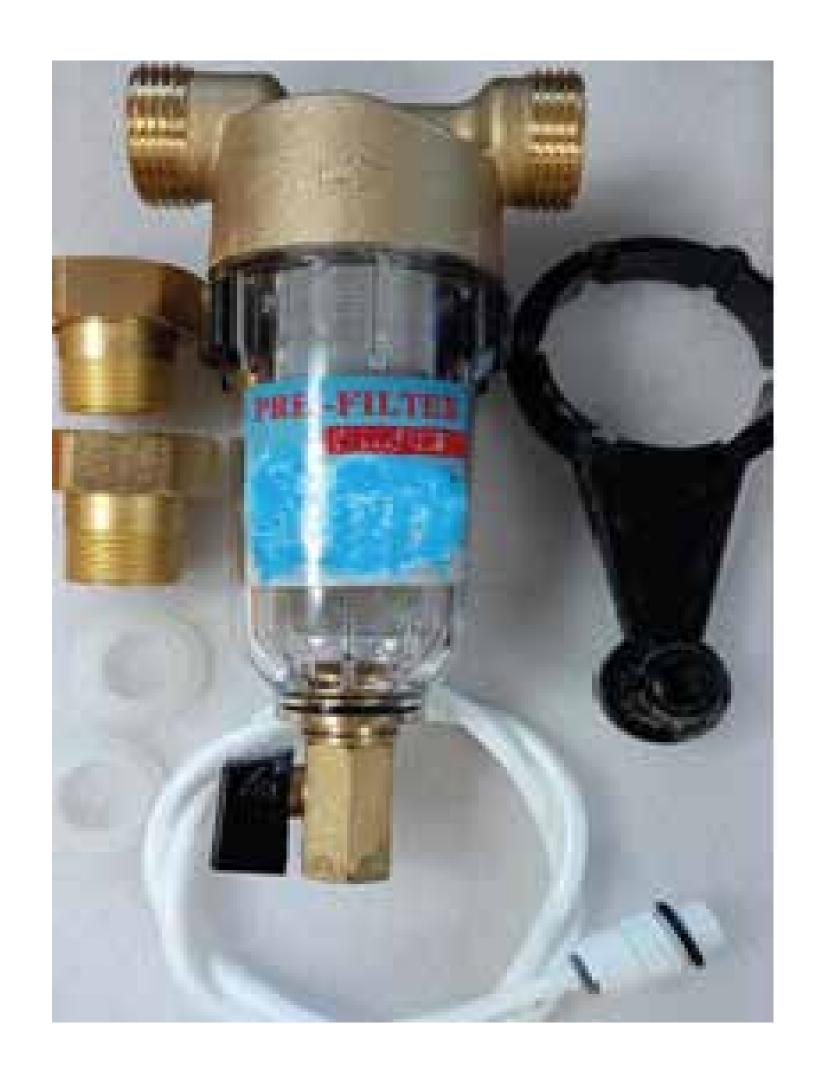

## Backwash Mechanical Filtration Filter with Manual Flushing Krilico FM-JQD-41"

The simple and economical mechanical filter. Equipped with a transparent housing for convenient assessment of the filter screen's contamination level.

Supply kit: filter housing, filter element, wing nuts with gaskets (union nuts), service wrench.

| Krilico FM-JQD-41"       |         |           |
|--------------------------|---------|-----------|
| Flow Rate                | m³/h    | 4,0       |
| Filtration Degree        | μm      | 40        |
| Water Pressure           | bar     | 1,0 – 8,0 |
| Pressure Drop            | bar     | 0,2       |
| Water Temperature        | °C      | +4 – 40   |
| External Thread Diameter | Dn ( ") | 1         |
| Order number             |         | JQD-4     |