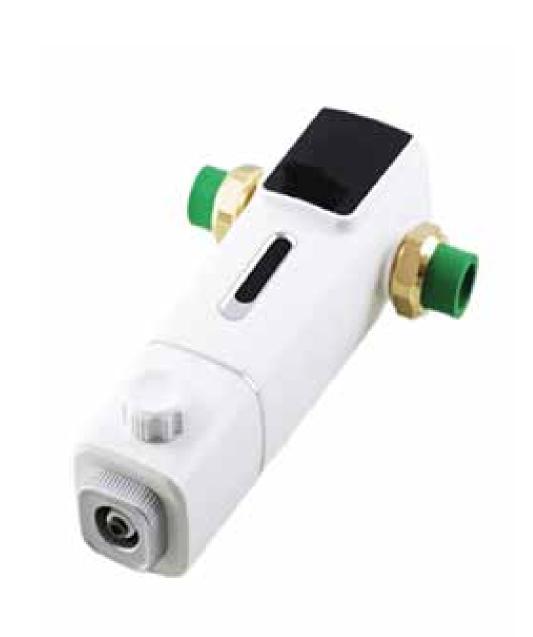

## Backwash Mechanical Filtration Filter with Manual Flushing Krilico FM-HGS-08 1"

Modern-designed mechanical filter. Blends functionality with aesthetics. Features compact dimensions and ergonomic shapes, facilitating easy installation and maintenance. The color scheme and filter shapes correspond to modern interiors or the style of equipment it integrates with.

Supply kit: filter housing, filter element, wing nuts with gaskets (union nuts), service wrench.

| Krilico FM-HGS-08 1"     |         |           |
|--------------------------|---------|-----------|
| Flow Rate                | m³/h    | 4,0       |
| Filtration Degree        | μm      | 40        |
| Water Pressure           | bar     | 1,0 – 8,0 |
| Pressure Drop            | bar     | 0,2       |
| Water Temperature        | °C      | +4 – 40   |
| External Thread Diameter | Dn ( ") | 1         |
| Order number             |         | HGS-08    |