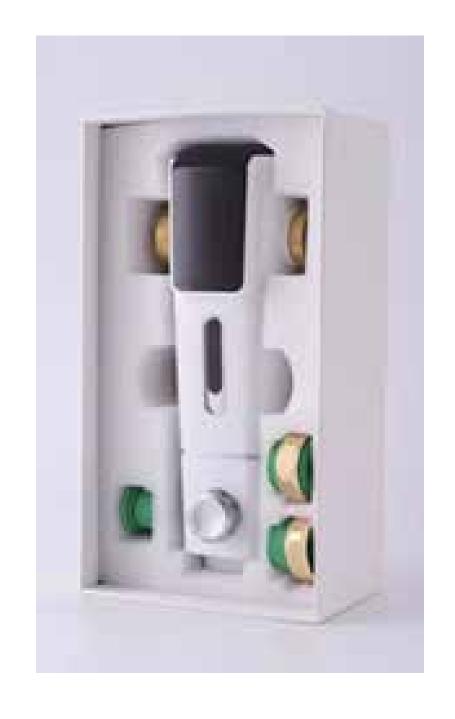

Supply kit: filter housing, filter element, wing nuts with gaskets (union nuts), service wrench.

| Krilico FM-HGS-08 1"     |         |           |
|--------------------------|---------|-----------|
| Flow Rate                | m³/h    | 4,0       |
| Filtration Degree        | μm      | 40        |
| Water Pressure           | bar     | 1,0 – 8,0 |
| Pressure Drop            | bar     | 0,2       |
| Water Temperature        | °C      | +4 – 40   |
| External Thread Diameter | Dn ( ") | 1         |
| Order number             |         | HGS-08    |