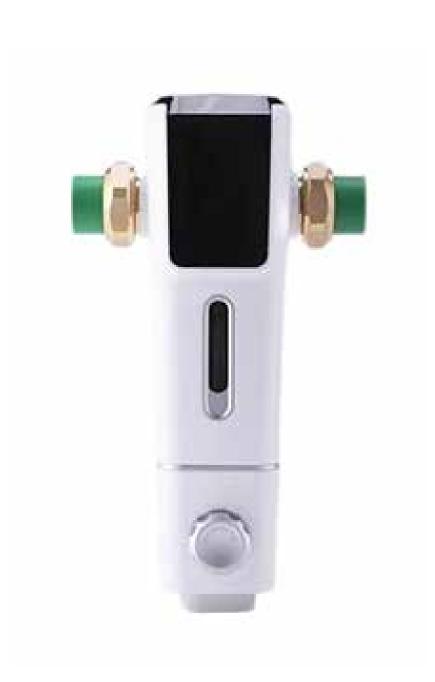

## Backwash Mechanical Filtration Filter with Manual Flushing Krilico FM-HGS-08 1"

Modern-designed mechanical filter. Blends functionality with aesthetics. Features compact dimensions and ergonomic shapes, facilitating easy installation and maintenance. The color scheme and filter shapes correspond to modern interiors or the style of equipment it integrates with.

Supply kit: filter housing, filter element, wing nuts with gaskets (union nuts), service wrench.

| Krilico FM-HGS-08 1"     |         |           |
|--------------------------|---------|-----------|
| Flow Rate                | m³/h    | 4,0       |
| Filtration Degree        | μm      | 40        |
| Water Pressure           | bar     | 1,0 – 8,0 |
| Pressure Drop            | bar     | 0,2       |
| Water Temperature        | °C      | +4 – 40   |
| External Thread Diameter | Dn ( ") | 1         |
| Order number             |         | HGS-08    |